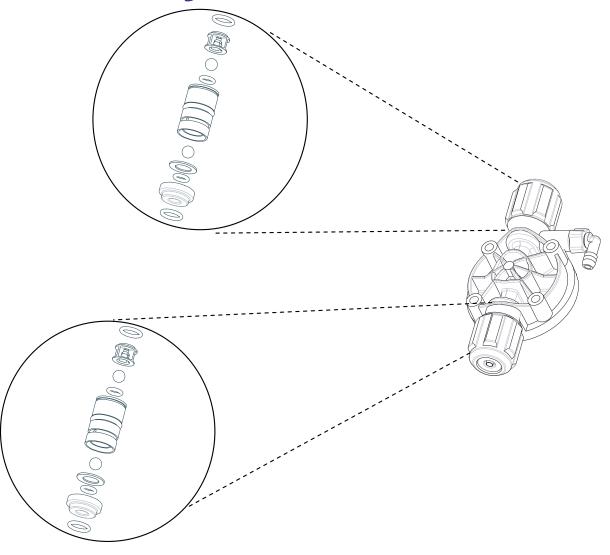

|           |           |             | Wetted materials |           |
|-----------|-----------|-------------|------------------|-----------|
| Head Type | Pump head | Ball valves | Seals and valves | Diaphragm |
| VF        | PVC       | Pyrex       | FPM              | PTFE      |
| VE        | PVC       | Pyrex       | EPDM             | PTFE      |