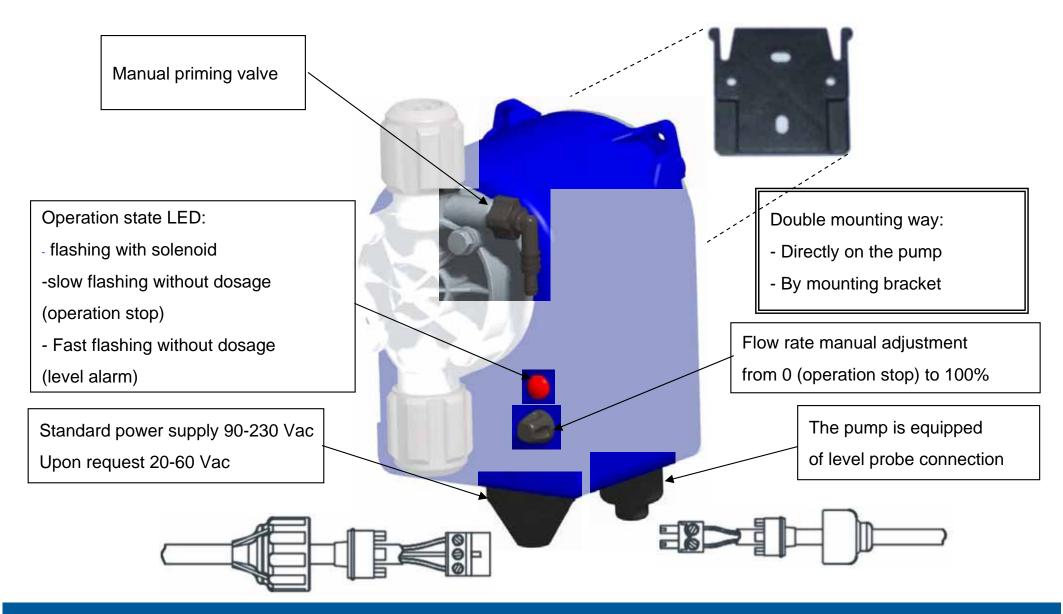

#### **Main features**

- It is a dosing pump specially designed for a small dosage.
- Its weight and small size make it a product that is especially easy to handle and install under any conditions.
- IP65 protection degree, protected against jets of water.
- Completely made of plastic and durable even in particularly aggressive environments.
- Complete installation kit whit wall mounting bracket included.